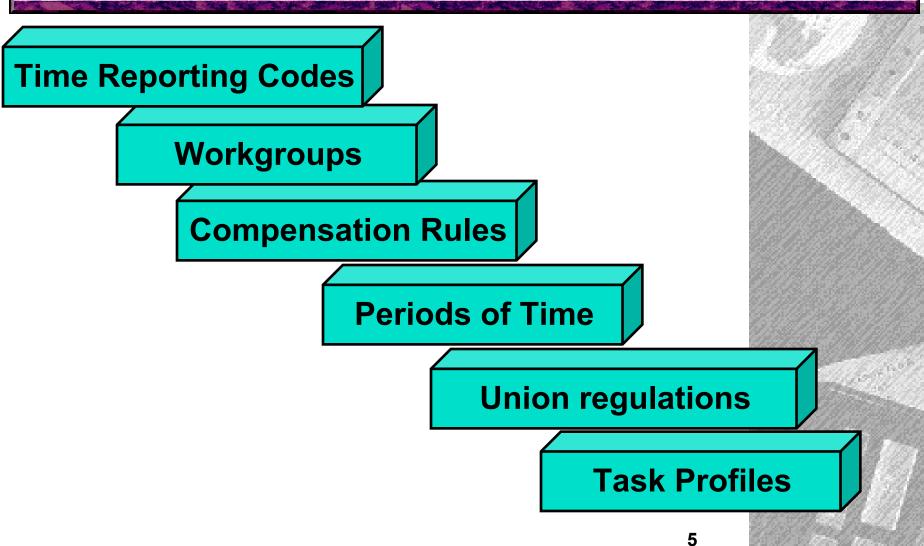

# **Time Sheet Auditing at Source**

SHRS ~ Roger Guy Baguley

# Time and Labour More Than Just A Paycheque ...

#### Definition

 The recording of any information required by a company that can be attributed to an individual employee and can be expressed in hours.

#### Goal

• To provide a single, consistent, auditable repository of time related information.

# *Time and Labour* More Than Just A Paycheque...

- Supports the time related needs of a variety of business functions:
  - Payroll
  - Financial Accounting
  - Cost Accounting (Product/Project/Process Costing)
  - Benefits Entitlement and Administration
  - Project Management
  - Organizational Administration

## *Time and Labour* Functional Components





4

# *Time and Labour* Rules and Templates





# *Time and Labour* Scheduling



#### Positive and Exception

#### Work Schedules: constant, repeating,

#### rotating

Uses:

Calendar Date to Begin/Estimate Date to End Time Reporting Codes Rules When Schedules Already Exist Rules When Exceptions Already Exist Shifts Associated with Each Schedule Work Schedules for Employees/Groups

# *Time and Labour* Foreman to check time sheets

- Time must be reviewed and approved by the Site Superintendent or Foreman before forwarding
- Time must be faxed by 9:00AM Mondays

Payroll to review and enter in ADP only





# *Time and Labour* Prior Period Adjustments



Correcting Previously Reported Time or Inserting Missing Item of History

- Normal: "resend" to payroll and other applications
- Record Only: insert time related information as a resul