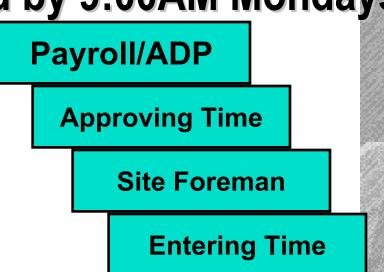

# *Time and Labour* Foreman to check time sheets

- Time must be reviewed and approved by the Site Superintendent or Foreman before forwarding
- Time must be faxed by 9:00AM Mondays

Payroll to review and enter in ADP only

### *Time and Labour* **Process Order**

#### Payroll > ADP