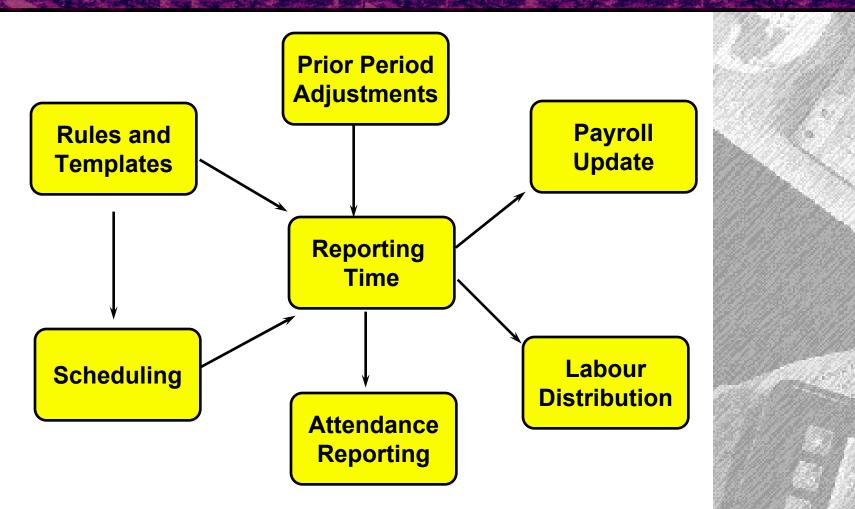

## *Time and Labour* Functional Components

4

# *Time and Labour* Rules and Templates

# *Time and Labour* Scheduling

# *Time and Labour* Prior Period Adjustments

Correcting Previously Reported Time or Inserting Missing Item of History

- Normal: "resend" to payroll and other applications
- Record Only: insert time related information as a result of something happening outside of T&L
- Distribution Only: alter or add financial classification to time already sent to payroll

# *Time and Labour* Payroll Update

# *Time and Labour* Attendance Reporting