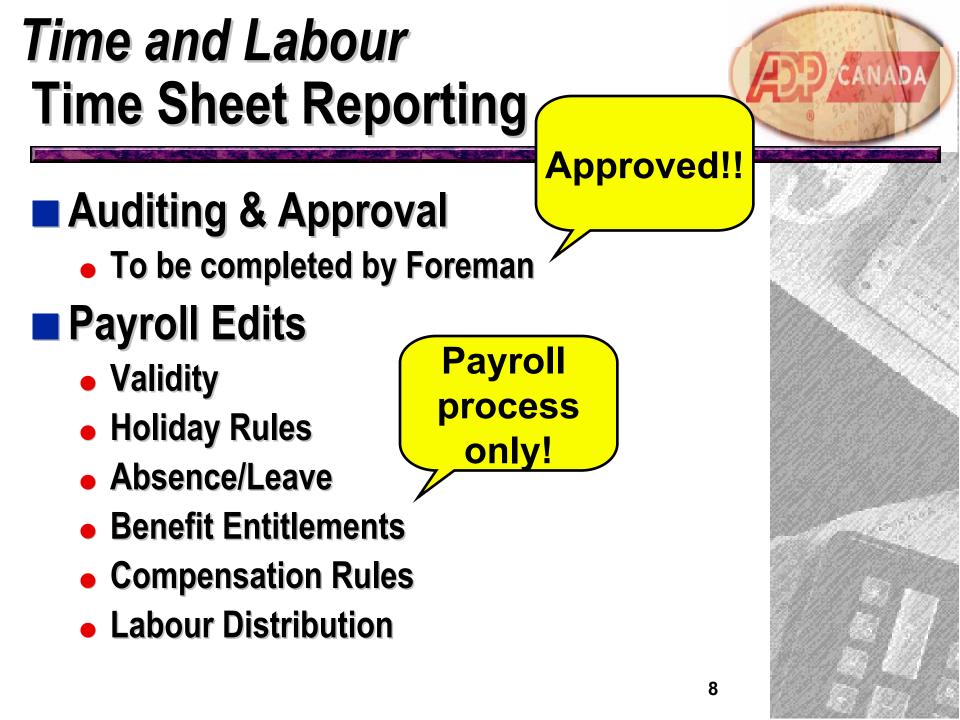

# *Time and Labour* Foreman to check time sheets

- Time must be reviewed and approved by the Site Superintendent or Foreman before forwarding
- Time must be faxed by 9:00AM Mondays

Payroll to review and enter in ADP only

# *Time and Labour* Prior Period Adjustments

Correcting Previously Reported Time or Inserting Missing Item of History

- Normal: "resend" to payroll and other applications
- Record Only: insert time related information as a result of something happening outside of T&L
- Distribution Only: alter or add financial classification to time already sent to payroll

# *Time and Labour* Payroll Update